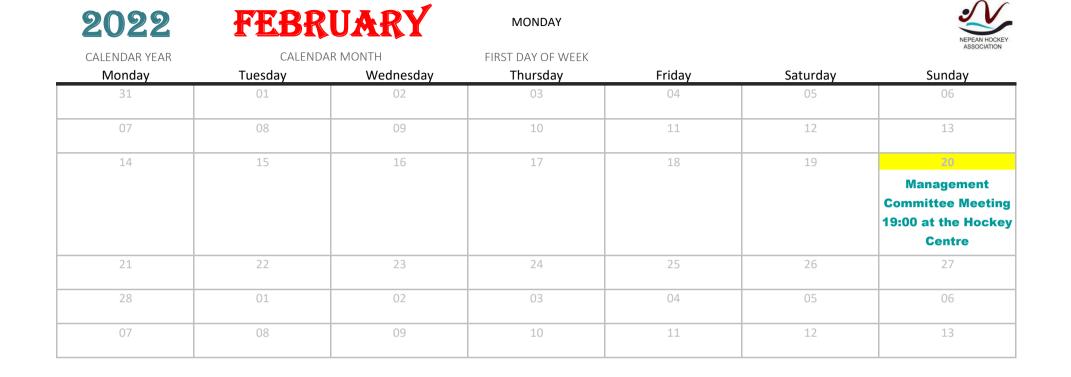

MONDAY



CALENDAR YEAR

CALENDAR MONTH

FIRST DAY OF WEEK

| Monday | Tuesday | Wednesday | Thursday | Friday | Saturday | Sunday |
|--------|---------|-----------|----------|--------|----------|--------|
| 27     | 28      | 29        | 30       | 31     | 01       | 02     |
| 03     | 04      | 05        | 06       | 07     | 08       | 09     |
| 10     | 11      | 12        | 13       | 14     | 15       | 16     |
| 17     | 18      | 19        | 20       | 21     | 22       | 23     |
| 24     | 25      | 26        | 27       | 28     | 29       | 30     |
| 31     | 01      | 02        | 03       | 04     | 05       | 06     |



| 2022                                                             | MA                        | RCH                  | MONDAY                        |                                                                      |                                                                      | NEPEAN HOCKEY                                                        |
|------------------------------------------------------------------|---------------------------|----------------------|-------------------------------|----------------------------------------------------------------------|----------------------------------------------------------------------|----------------------------------------------------------------------|
| CALENDAR YEAR<br>Monday                                          |